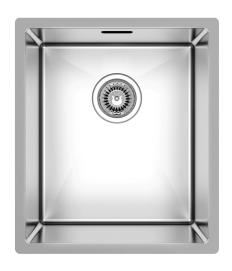

## Product Specification Sheet BFD380R10

Designer R10 B&F Designer R10 340 Single Bowl

| Models                                    | Corner Radius            |  |
|-------------------------------------------|--------------------------|--|
| 14 BFD380R10                              | 10mm                     |  |
| Overall Dimensions W x D                  | Waste                    |  |
| 380 x 440mm                               | 90mm                     |  |
| Bowl Dimensions W x D x H                 | Installation             |  |
| 340 x 400 x 200mm                         | Top / Flush / Undermount |  |
| Material & Finish                         | Minimum Cabinet Size     |  |
| 1.2mm 304 Stainless Steel,<br>Silky Sheen | 460mm                    |  |