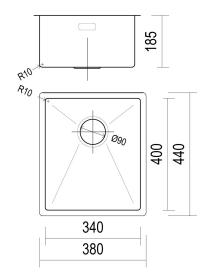

## Product Specification Sheet BFD380R10

Designer R10 B&F Designer R10 340 Single Bowl

| Models                                    | Corner Radius            |  |
|-------------------------------------------|--------------------------|--|
| 14 BFD380R10                              | 10mm                     |  |
| Overall Dimensions W x D                  | Waste                    |  |
| 380 x 440mm                               | 90mm                     |  |
| Bowl Dimensions W x D x H                 | Installation             |  |
| 340 x 400 x 200mm                         | Top / Flush / Undermount |  |
| Material & Finish                         | Minimum Cabinet Size     |  |
| 1.2mm 304 Stainless Steel,<br>Silky Sheen | 460mm                    |  |